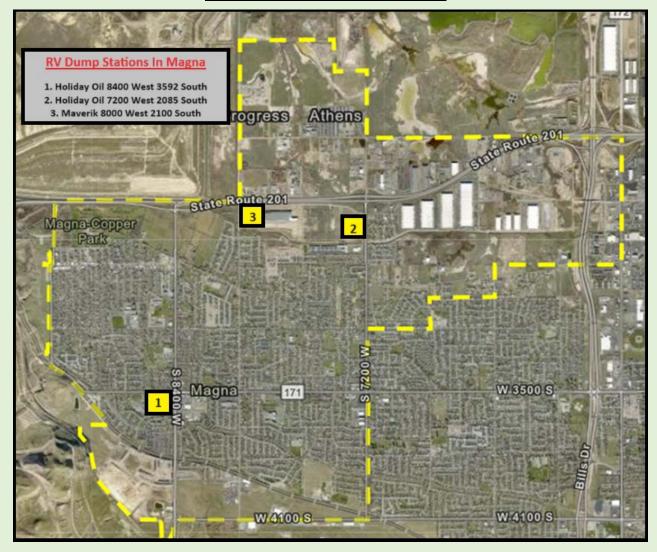

## **2024 OPERATION SEASON**

The Magna Water District RV dump will remain closed for the 2024 operating season. Despite our best efforts, the ongoing issue of foreign objects and debris entering the system has resulted in equipment damage, high repair costs, and disruptions to our regular operations. Furthermore, the recent opening of three alternative RV dump locations in town has resulted in a significant decrease in customer usage. As we continue to evaluate the impact of the RV dump on wastewater operations, we anticipate that the facility will remain closed for the 2024 season. Please see below for alternative RV dump service providers within the district.



## **Alternative RV Dump Locations**